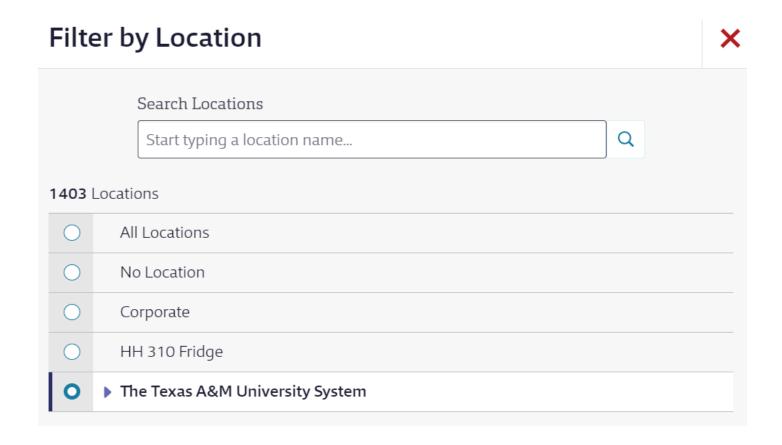

ENVM-15-L3-S11-CH02-001 (11/2023)

Step 1: To find SDS specific to Texas A&M University-Corpus Christi, click on the **All Locations** button.

Step 2: In the window below, select the by Texas A&M University System, then select Texas A&M University-Corpus Christi from the dropdown menu and click **Apply**.