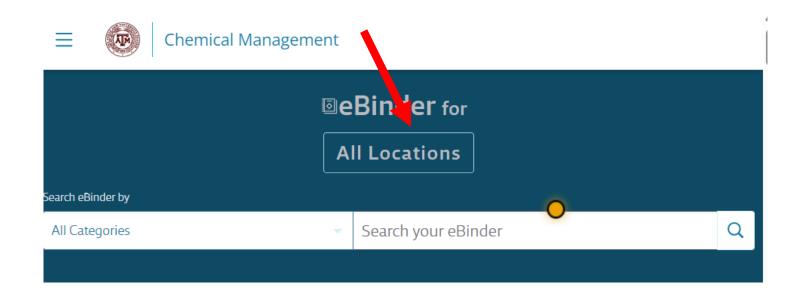

ENVM-15-L3-S11-CH02-001 (11/2023)

Step 1: To find SDS specific to Texas A&M University-Corpus Christi, click on the **All Locations** button.

Step 2: In the window below, select the by Texas A&M University System, then select Texas A&M University-Corpus Christi from the dropdown menu and click **Apply**.