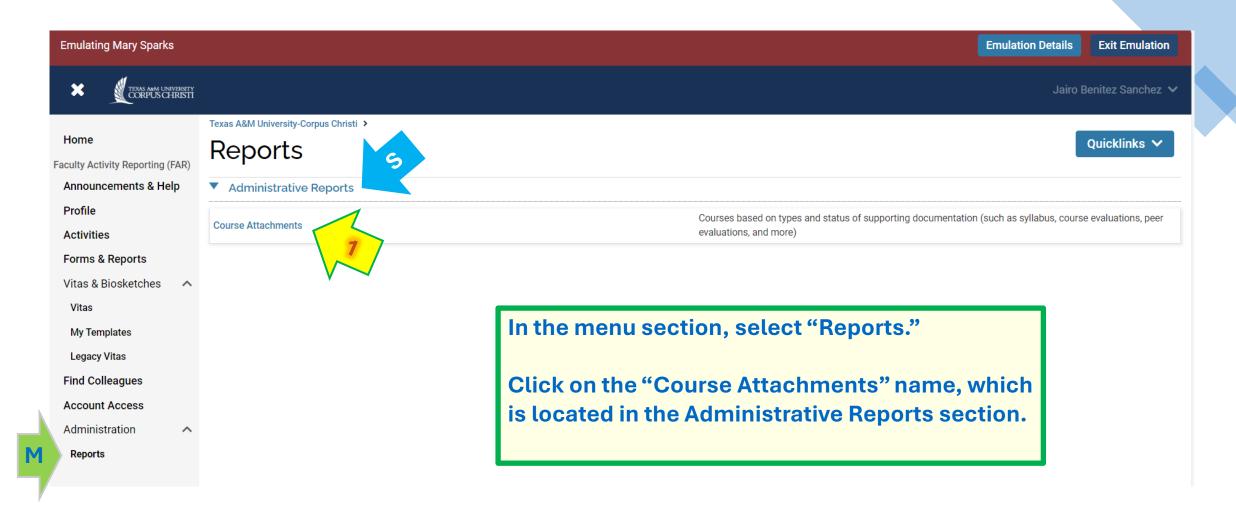

### Home Faculty Activity Reporting (FAR) Announcements & Help

TEXAS ARM UNIVERSITY CORPUS CHRISTI

 $\sim$ 

×

Profile

Activities

Forms & Reports

Find Colleagues

Vitas & Biosketches

Texas A&M University-Corpus Christi >

Profile Jump to Section  $\checkmark$ Personal Information Contact Information Current Position Academic, Government, Military and Professional Positions Education **SECTIONS** Licensures and Certifications Rank and Promotion History Administrative Assignments Interests Biography Courses Taught Professional or Standard CV Upload Go Back