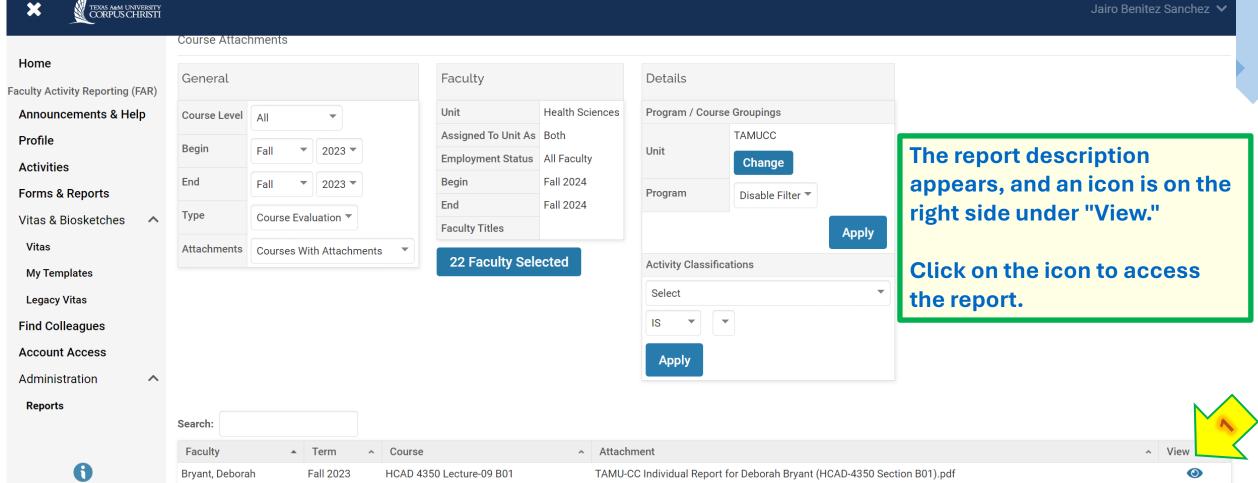

# This number indicates the number of reports associated with this person during the period selected in the previous step.

Click on the number to access the report description associated with the person.