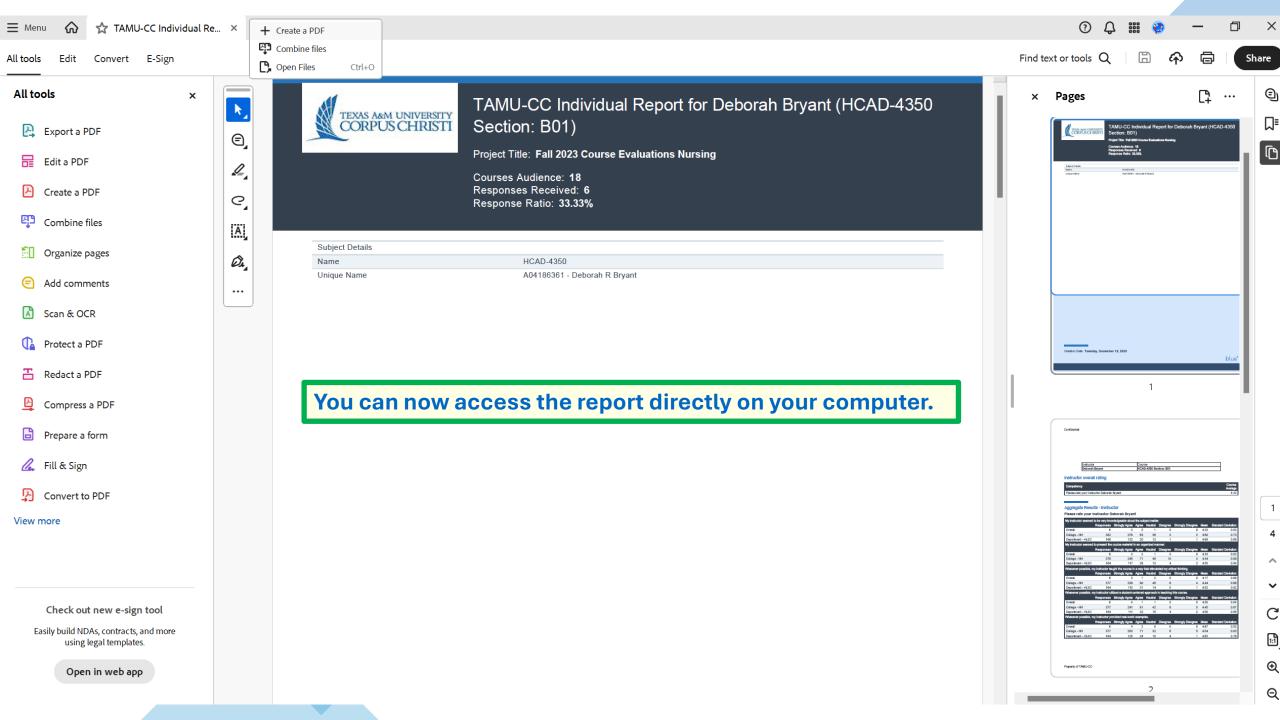

# This number indicates the number of reports associated with this person during the period selected in the previous step.

Click on the number to access the report description associated with the person.