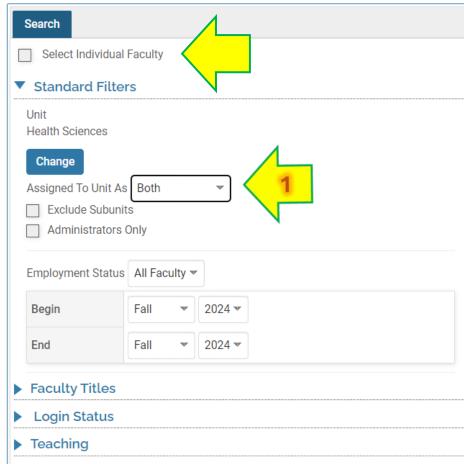

#### Select Faculty

Faculty Classifications

A section will appear where you can select an individual faculty member or run a report for all faculty members in the department (the default selection).

If you want to select faculty members assigned to other units but teach classes in your department, select "Both" under "Assigned To Unit As."