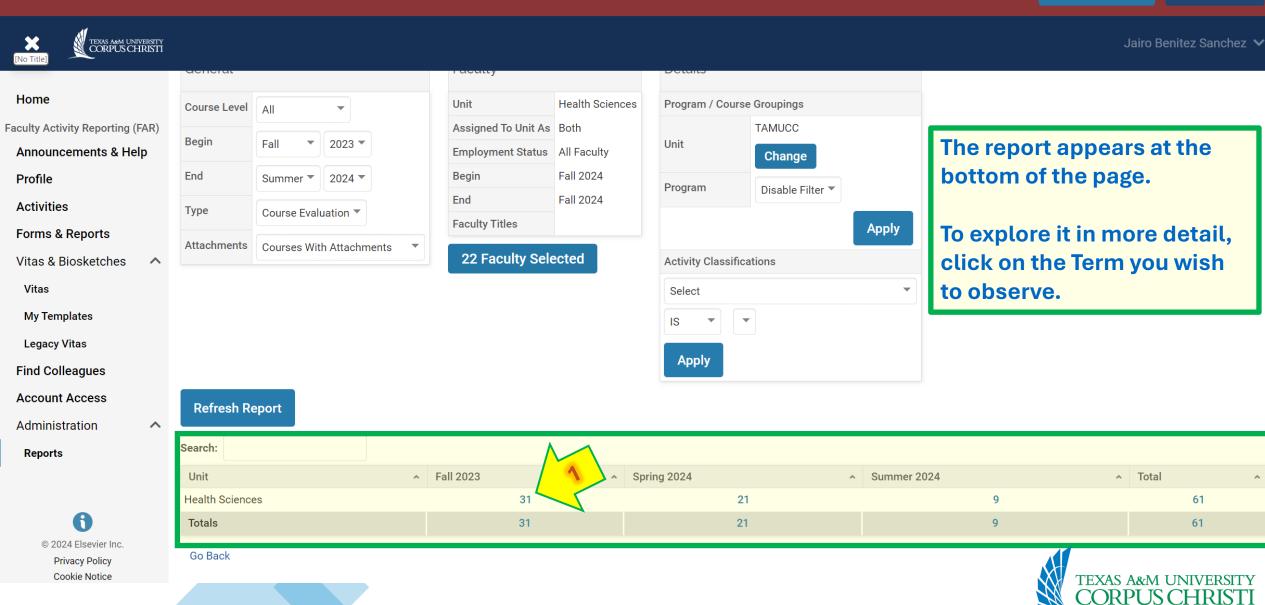

#### Home Faculty Activity Reporting (FAR)

**Refresh Report** 

| Faculty Activity Reporting (FAR) | Search:                    |             | Show 20 💌 entries |
|----------------------------------|----------------------------|-------------|-------------------|
| Announcements & Help             | Faculty                    | ^ Fall 2023 | ^ Total ^         |
| Profile                          | Abdel Aziz, Hassan         |             | 0                 |
| Activities                       | Barclay, Susan E           |             | 0                 |
| Forms & Reports                  | Bryant, Deborah R          | 1           | 1                 |
| Vitas & Biosketches 🛛 🔨          | Charles, Antwine Daandre   | 1           | 1                 |
| Vitas                            | Durant, Danielle J         | 0           | 0                 |
| My Templates                     | Espinoza, Luis E           | 2           | 2                 |
|                                  | Falcon, Marlene G          | 1           | 1                 |
| Legacy Vitas                     | Fields-Campbell, Leroy     | 0           | 0                 |
| Find Colleagues                  | Hamilton, Jacqueline Renee | 2           | 2                 |
| Account Access                   | Hancock, Eulanda Rochelle  | 2           | 2                 |
| Administration                   | Liu, Qianqian              | 5           | 5                 |
| Reports                          | Martinez, Lesley Elise     | 0           | 0                 |
|                                  | Melaram, Rajesh Tirpaul    | 0           | 0                 |
|                                  | Monahan, Michael P         | 0           | 0                 |