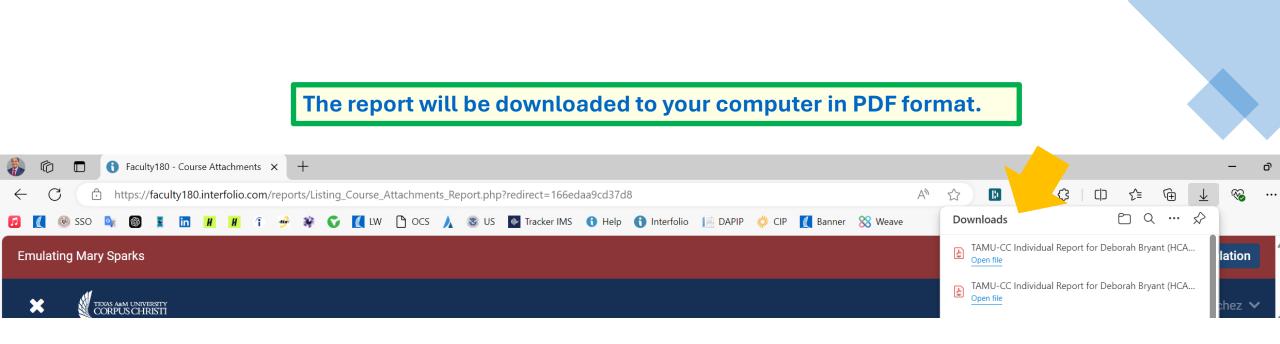

# This number indicates the number of reports associated with this person during the period selected in the previous step.

Click on the number to access the report description associated with the person.