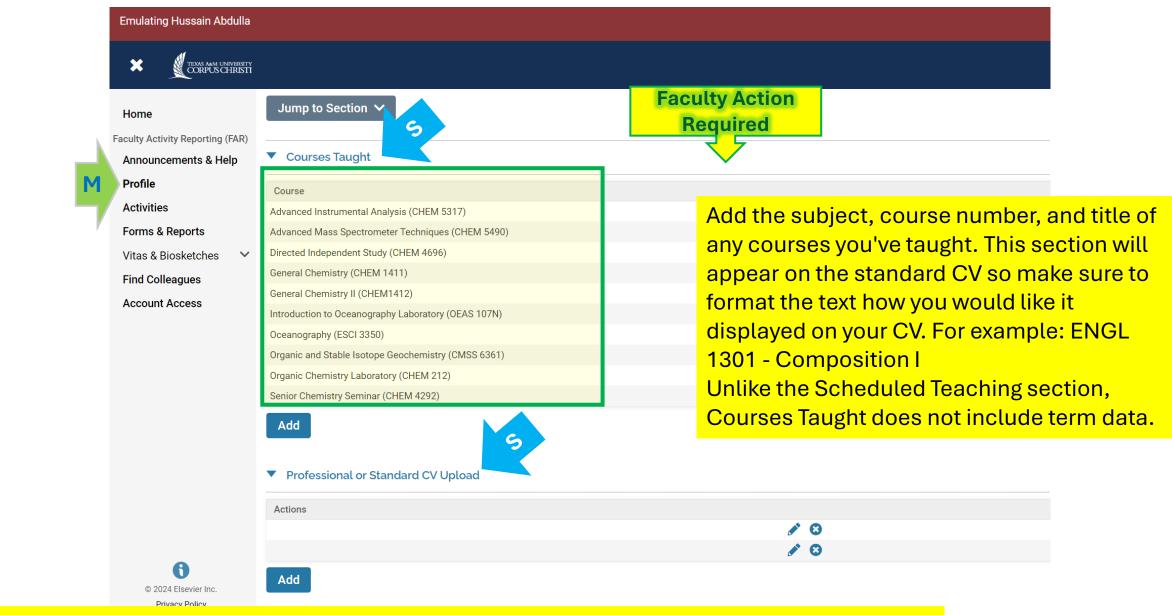

#### - Recent Courses

| Home<br>Faculty Activity Reporting (FAR)<br>Announcements & Help<br>Profile               | Texas A&M University-Corpus Christi > Profile Jump to Section V                                                                                                                         |                                                                    |                                                                                                                                              |                         | Jairo Benitez Sanchez V<br>Quicklinks V<br>Show All   All                                                                  |
|-------------------------------------------------------------------------------------------|-----------------------------------------------------------------------------------------------------------------------------------------------------------------------------------------|--------------------------------------------------------------------|----------------------------------------------------------------------------------------------------------------------------------------------|-------------------------|----------------------------------------------------------------------------------------------------------------------------|
| Activities<br>Forms & Reports<br>Vitas & Biosketches<br>Find Colleagues<br>Account Access | <ul> <li>Personal Information</li> <li>Contact Information</li> <li>Current Position</li> <li>Academic, G</li> <li>t, Military and Professional Positions</li> <li>Education</li> </ul> |                                                                    | Faculty Action<br>Required                                                                                                                   |                         | <ul> <li>Help</li> <li>Help</li> <li>Help</li> <li>Help</li> <li>Help</li> <li>Help</li> <li>Help</li> <li>Help</li> </ul> |
|                                                                                           | Degree     Discipline       B.S.     Agricultural Economics & Extension       M.A.     Economics       Ph.D.     Economics                                                              | <ul> <li>Year</li> <li>2003</li> <li>2010</li> <li>2017</li> </ul> | <ul> <li>Institution</li> <li>University for Development Studies</li> <li>Georgia State University</li> <li>Texas Tech University</li> </ul> | ∧ Highest Degree Earned | <ul> <li>Actions</li> <li> </li> <li> <p< td=""></p<></li></ul>                                                            |