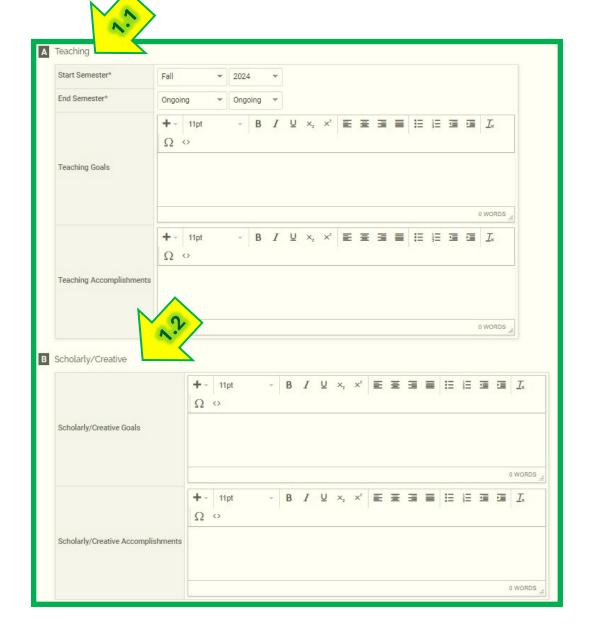

br>and get under-reviewed<br>articles published. | Get one conference<br>acceptance and<br>presentation on<br>International<br>Communication<br>Association (ICA) and<br>three journal<br>publications.  | Continue serving<br>as a grant<br>committee<br>member for both<br>college and<br>university.<br>Continue helping<br>and guiding<br>graduate<br>students on their<br>comprehensive<br>exam or thesis. | Meet the service goals by<br>serving both department,<br>college and university.                                        |                 |                                                                                                                                         |                                                          | Spring 2022       | Fall 2022       | ø (      | 3 🔳    |









|                          |                 |   | <u>195</u> 1 |   |    |   |   |     |    |       |      |        |            |
|--------------------------|-----------------|---|--------------|---|----|---|---|-----|----|-------|------|--------|------------|
|                          | + - 11pt<br>Ω ↔ | Ť | B 1          | Ū | X2 | X | E | ± 3 |    | :=    |      |        | <u>_</u> × |
| Student Achievements     |                 |   |              |   |    |   |   |     |    |       |      |        |            |
|                          |                 |   |              |   |    |   |   |     |    |       |      |        | 0 WORE     |
| Activity Classifications | Yes 🔻           |   |              |   |    |   |   |     |    |       |      |        |            |
| Attach