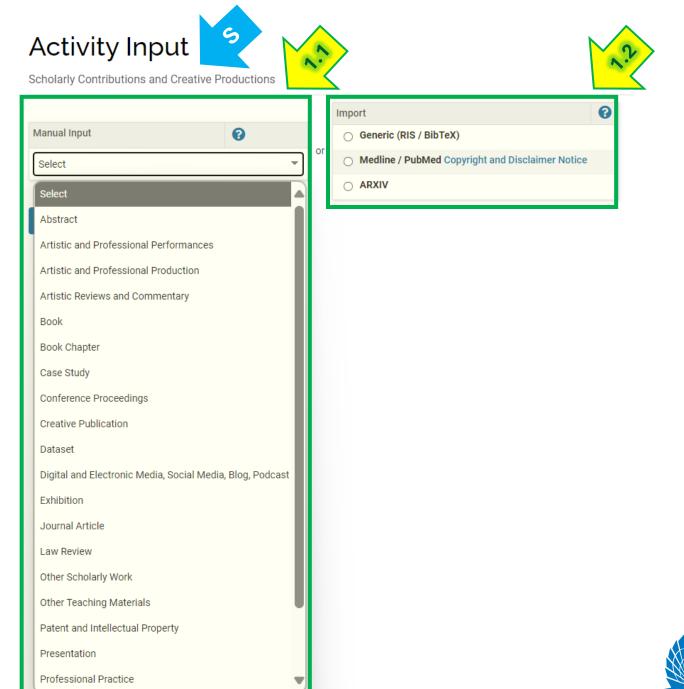

Sensorimotor Problems via Bayesian Theory and Hidden Markov Models         Monitoring Human Body Joint Rotations Based on Wearable Magnetic Strap Modules and the Jacobian Matrix of Magnetic | <ul> <li>IEEE International Conference on Control<br/>and Automation (ICCA)</li> <li>Springer Nature Applied Sciences</li> <li>ASME Journal of Engineering and Science<br/>in Medical Diagnostics and Therapy</li> <li>ASME Journal of Engineering and Science</li> </ul> | Pub 2020<br>2020<br>2020<br>2020 | Completed/Published             | <ul> <li>Fall 2020</li> <li>Spring<br/>2020</li> <li>Spring<br/>2020</li> <li>Spring<br/>2020</li> <li>Spring<br/>2020</li> </ul> | Other<br>Other<br>Other | Scope<br>Internation<br>Internation | nal on<br>nal on<br>nal on | Actio |

TEXAS ARM UNIVERSITY CORPUS CHRISTI





| Emulating Jose Baca Garcia                            |                                                                                                                                                                                        |                                        |                |                        | Emulation   | Details E     | xit Emu | ulation                     |
|-------------------------------------------------------|----------------------------------------------------------------------------------------------------------------------------------------------------------------------------------------|----------------------------------------|----------------|------------------------|-------------|---------------|---------|-----------------------------|
| TE