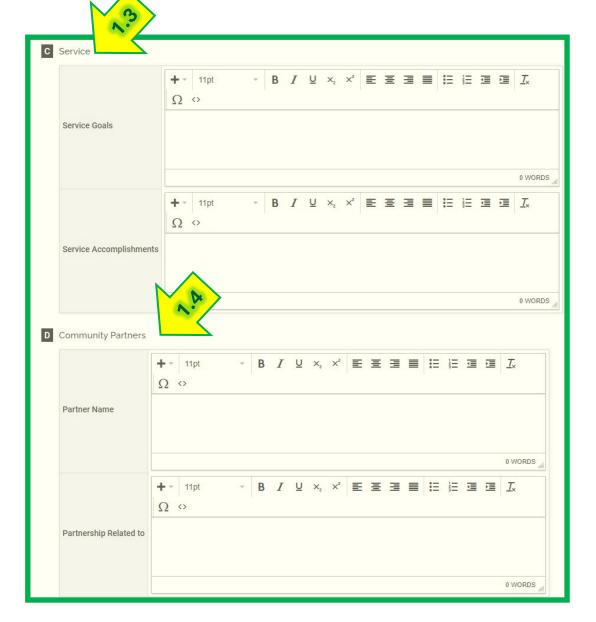

>and get under-reviewed<br>articles published. | Get one conference<br>acceptance and<br>presentation on<br>International<br>Communication<br>Association (ICA) and<br>three journal<br>publications.  | Continue serving<br>as a grant<br>committee<br>member for both<br>college and<br>university.<br>Continue helping<br>and guiding<br>graduate<br>students on their<br>comprehensive<br>exam or thesis. | Meet the service goals by<br>serving both department,<br>college and university.                                        |                 |                                                                                                                                         |                                                          | Spring 2022       | Fall 2022       | ø (      | 3 🔳    |









|                          |                 |   | <u>195</u> 1 |   |    |   |   |     |    |       |      |        |            |
|--------------------------|-----------------|---|--------------|---|----|---|---|-----|----|-------|------|--------|------------|
|                          | + - 11pt<br>Ω ↔ | Ť | B 1          | Ū | X2 | X | E | ± 3 |    | :=    |      |        | <u>_</u> × |
| Student Achievements     |                 |   |              |   |    |   |   |     |    |       |      |        |            |
|                          |                 |   |              |   |    |   |   |     |    |       |      |        | 0 WORE     |
| Activity Classifications | Yes 🔻           |   |              |   |    |   |   |     |    |       |      |        |            |
| Attachme