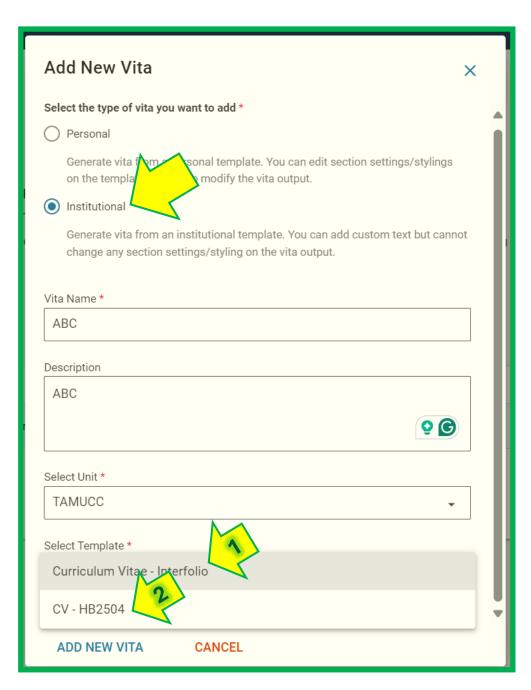

|                                                    | ARCHIV                                                        | /E 🇪 EDIT VITA NAMI              | IE       |
|                                                       | Vita Name 🛧                           | Template 🛧                                      | Date Created 🔸                                     | Last Updated 🛧                                                |                                  |          |
|                                                       |                                       |                                                 | No Data Available.                                 |                                                               |                                  |          |





 

 Faculty Action Required

 In this section, you will find two institutional templates:

 1. Curriculum Vitae – Interfolio: This option includes all the information from your profile.

 2. CV – HB2504: This option provides the

 CV – HB2504: This option provides the minimum information necessary to comply with HB2504.



| Emulating Sining Kong                                             |                                                                                                                                                                                                                                       | Emulation Details         | Exit Emulation   |
|-------------------------------------------------------------------|-------------------------------------------------------