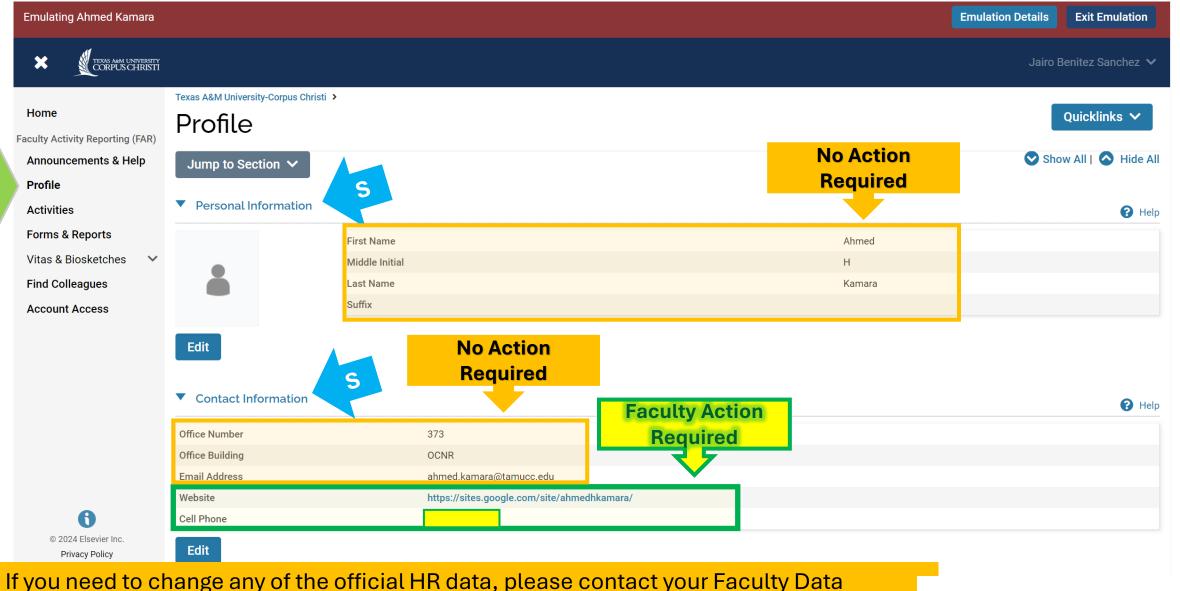

TEXAS ARM UNIVERSITY CORPUS CHRISTI

 $\sim$ 

Texas A&M University-Corpus Christi > Profile

| Jump to Section 🗸                                         |                                              |                         |
|-----------------------------------------------------------|----------------------------------------------|-------------------------|
| Personal Information                                      |                                              |                         |
| Contact Information                                       |                                              |                         |
| Current Position                                          |                                              |                         |
| Academic, Government, Military and Professional Positions |                                              |                         |
| Education                                                 | SECTIONS                                     |                         |
| Licensures and Certifications                             | SECTIONS                                     |                         |
| Rank and Promotion History                                |                                              |                         |
| Administrative Assignments                                |                                              |                         |
| Interests                                                 |                                              |                         |
| Biography                                                 |                                              |                         |
| Courses Taught                                            |                                              |                         |
| Professional or Standard CV Upload                        |                                              |                         |
| Go Back                                                   | TEXAS A&M<br>UNIVERSITY<br>CORPUS<br>CHRISTI | STITUTIONAL<br>CELLENCE |

Coordinator to have the updates made in Workday and Banner. The information will be refreshed upon the next synchronization following approval of the changes.

| Emulating Ahmed Kamara                                           |                                                                                                 |                                                                 | Emulation Details Ex          | kit Emulation            |
|------------------------------------------------------------------|-------------------------------------------------------------------------------------------------|-----------------------------------------------------------------|-------------------------------|--------------------------|
|                                                                  |                                                                                                 |                                                                 | Jairo Benite                  | ez Sanchez 🗸             |
| Home<br>Faculty Activity Reporting (FAR)<br>Announcements & Help | Jump to Section V<br>Current Position                                                           | No Action<br>Required                                           | Show All                      | I   🔷 Hide All<br>? Help |
| Profile<br>Activities                                            | Current Academic Rank Position Title                                                            | Associate Professor<br>Associate Professor                      |                               |                          |
| Forms & Reports Vitas & Biosketches                              | Edit                                                                                            | Faculty Action<br>Required                                      |                               |                          |
| Find Colleagues<br>Account Access                                | <ul> <li>Academic, Government, Military and Professional Positions</li> <li>Position</li> </ul> | Organization                                                    | <ul> <li>Years</li> </ul>     | Help     Actions         |
|                                                                  | Assistant Manager<br>Assistant Professor of Economics                                           | Unilever Ghana Limited<br>Texas A&M University - Corpus Christi | (2007-2007)<br>(2018-Ongoing) | 1 3<br>1 3               |
|                                                                  | Assistant Regional Monitoring and Evaluation Officer<br>Graduate Instructor                     | The Ministry of Food & Agriculture<br>Texas Tech University     | (2006-2007)<br>(2014-2017)    | 1 3<br>1 3               |
|                                                                  | Graduate Teaching Assistant Visiting Ass                                                        | Texas Tech University<br>University for Massachusetts - Boston  | (2012-2014)<br>(2017-2018)    | 1 3<br>1 3               |
| 6                                                                | Add                                                                                             |                                                                 |                               |                          |

The information on this section is official University faculty classifications. If you find an error in this information, please contact your department and request that they correct this information in Workday and Banner.