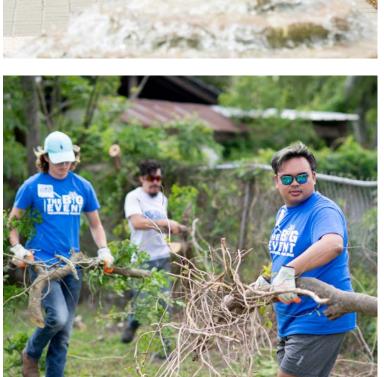

## THE BIG EVENT

Share your impact — spend a day helping people in need and connecting with the Corpus Christi community by signing up for The Big Event. Islanders began participating in The Big Event in 2008, and it has grown every year. More than 1,100 students served at 70 sites last year!