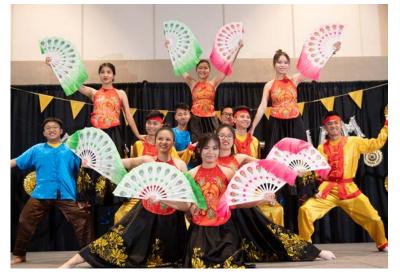

### PARADE OF NATIONS

Get a sampling of the nations that are represented at the Island University during this annual showcase that includes traditional dances, music, and food. International students plan and execute this event to promote cultural exchange.