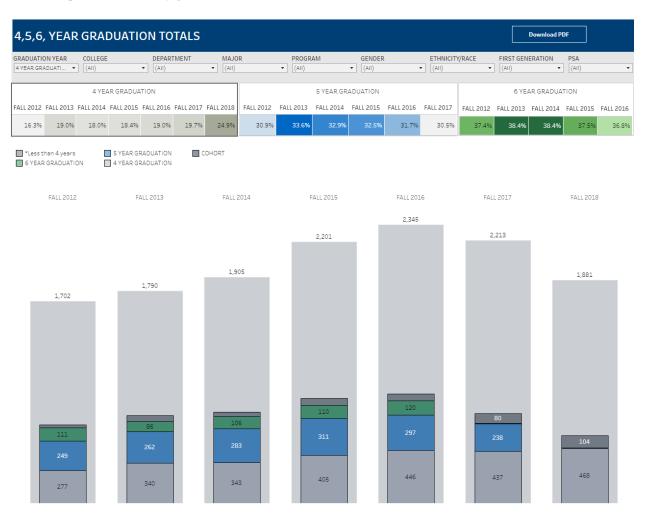

## **4-year Graduation Rates**

1. Once you have successfully navigated to the dashboard, select the Graduation tab near the top of the page.

2 This will present University graduation rate data, as shown below.

## Department-Level Assessment Report Data Guide

4-year Graduation Rates

3 From the College drop-down, select the college that houses the program you are accessing data for.

| 4,5,6, YEAR           | GRADUATION TOTAL                       | S             |           |                 |            |           |           |                    |           |                    | Download Pl  | DF           |         |
|-----------------------|----------------------------------------|---------------|-----------|-----------------|------------|-----------|-----------|--------------------|-----------|--------------------|--------------|--------------|---------|
| A YEAR GRADUATI       | COLLEGE DEPARTMENT                     | MAJO          | R         | PROGR     (AII) | AM         | GENDER    |           | ETHNICITY<br>(All) | //RACE    | FIRST GEN<br>(AII) | ERATION<br>• | PSA<br>(AII) |         |
|                       | (All)<br>Business                      |               |           |                 | 5 YEAR GRA | ADUATION  |           |                    |           | 6 YE               | AR GRADUA    | TION         |         |
| ALL 2012 FALL 2013 F. | Education and Human Development        | 017 FALL 2018 | FALL 2012 | FALL 2013       | FALL 2014  | FALL 2015 | FALL 2016 | FALL 2017          | FALL 2012 | FALL 2013          | FALL 2014    | FALL 2015    | FALL 20 |
| 16.3% 19.0%           | Liberal Arts                           | 7% 24.9%      | 30.9%     | 33.6%           | 32.9%      | 32.5%     | 31.7%     | 30.5%              | 37.4%     | 38.4%              | 38.4%        | 37.5%        | 36.8    |
| *Loss than 4 years    | Nursing and Health Sciences<br>Science |               |           |                 |            |           |           |                    |           |                    |              |              |         |

4-year Graduation Rates

6 The 4-year graduation rate data can be found under the 4-Year Graduation section of the dashboard.

LAST UPDATED Summer 2022