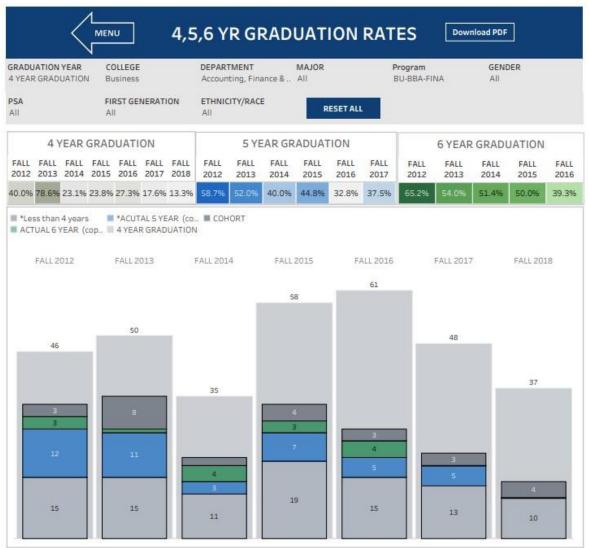

4 From the Department drop-down, select the Department that houses the program. Click Apply.

| 4,5,6, YEAR GRADUATION TOTALS                                      |                        |                     |                    |                    |           |           |  |  |
|--------------------------------------------------------------------|------------------------|---------------------|--------------------|--------------------|-----------|-----------|--|--|
| GRADUATION YEAR COLLEGE DEPARTMENT MAJOR                           | PROGRAM                | GENDER              | ETHNICITY/RACE     | FIRST GENERATION   | PSA       |           |  |  |
| 4 YEAR GRADUATI  Business (AII) (AII)                              | ▼ (AII) ▼              | (AII) •             | (AII)              | • (AII)            | • (AII)   | •         |  |  |
| (AII)                                                              |                        |                     |                    |                    |           |           |  |  |
| 4 YEAR GRADUATIO                                                   | 5 YEAR GRADU           | JATION              | 6 YEAR GRADU       | 6 YEAR GRADUATION  |           |           |  |  |
| Decision Sciences & Economics                                      |                        |                     |                    |                    |           |           |  |  |
| FALL 2012 FALL 2013 FALL 2014 FALL 2015 FAL Management & Marketing | FALL 2013 FALL 2014 FA | LL 2015 FALL 2016 F | ALL 2017 FALL 2012 | FALL 2013 FALL 201 | FALL 2015 | FALL 2016 |  |  |
| Cancel Apply                                                       |                        |                     |                    |                    |           |           |  |  |

5 From the program drop-down, select the program. Click Apply.

| 4,5,6, YEAR GRADUATION TOTALS                                                                                                                                        |                                |                                                                                                               |  |  |  |  |  |  |  |  |
|----------------------------------------------------------------------------------------------------------------------------------------------------------------------|--------------------------------|---------------------------------------------------------------------------------------------------------------|--|--|--|--|--|--|--|--|
| GRADUATION YEAR         COLLEGE         DEPARTMENT         MAJOR           [4 YEAR GRADUAT •         Business         •         [Accounting, Financ •         [(AII) | PROGRAM GENDER                 | ETHNICITY/RACE         FIRST GENERATION         PSA           (All)         (All)         (All)         (All) |  |  |  |  |  |  |  |  |
| 4 YEAR GRADUATION                                                                                                                                                    | BU-BBA-ACCT UATION             | 6 YEAR GRADUATION                                                                                             |  |  |  |  |  |  |  |  |
|                                                                                                                                                                      | BU-NDGD-ACCT                   | FALL 2017 FALL 2012 FALL 2013 FALL 2014 FALL 2015 FALL 2016                                                   |  |  |  |  |  |  |  |  |
| 23.7% 30.0% 31.4% 32.8% 24.6% 27.1% 27.0%                                                                                                                            | 52.6% Cancel Apply 44.8% 32.8% | 37.5% 60.5% 54.0% 51.4% 50.0% 39.3%                                                                           |  |  |  |  |  |  |  |  |