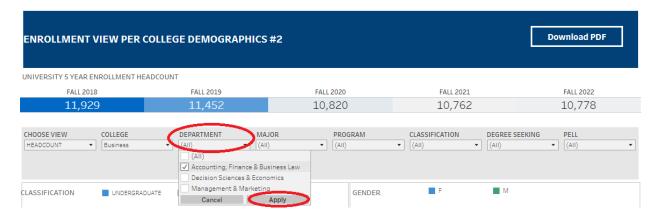

## Department-Level Assessment Report Data Guide

Headcount Majors - Ethnicity/Race

3 From the College drop-down, select the college that houses the program you are accessing data for.

4 From the Department drop-down, select the Department that houses the program. Click Apply.