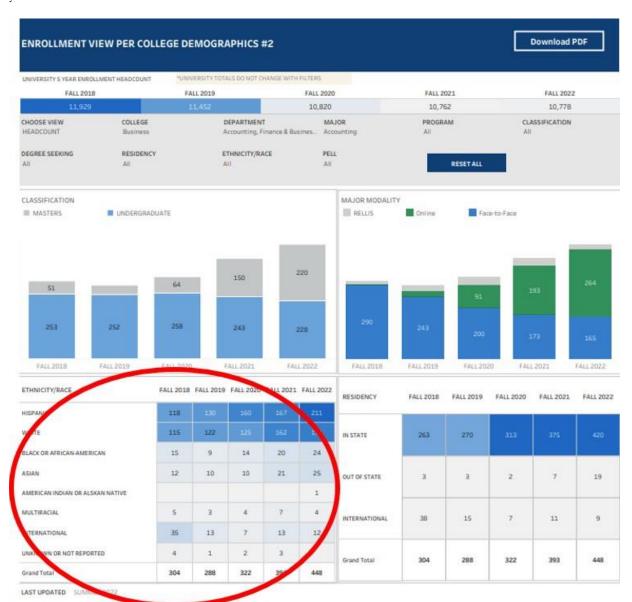

## Department-Level Assessment Report Data Guide

Headcount Majors - Ethnicity/Race

6 The data under the Ethnicity/Race section are the Headcount data for each of the past five academic years.