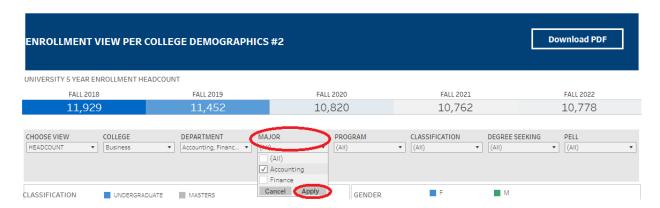

## Department-Level Assessment Report Data Guide

Headcount Majors - Ethnicity/Race

## **Headcount Majors – Ethnicity/Race**

1. Once you have successfully navigated to the dashboard, select the Enrollment Per College Demographics #2 tab near the top of the page.



2 This will present the Enrollment view per college demographic #2 as shown below.



## Department-Level Assessment Report Data Guide

Headcount Majors - Ethnicity/Race

3 From the College drop-down, select the college that houses the program you are accessing data for.



4 From the Department drop-down, select the Department that houses the program. Click Apply.



5 From the Major drop-down, select the program major. Click Apply.



## Department-Level Assessment Report Data Guide

Headcount Majors - Ethnicity/Race

6 The data under the Ethnicity/Race section are the Headcount data for each of the past five academic years.