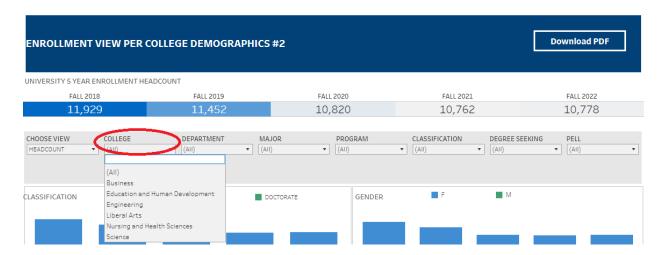

## Department-Level Assessment Report Data Guide

Headcount Majors - Ethnicity/Race

3 From the College drop-down, select the college that houses the program you are accessing data for.

4 From the Department drop-down, select the Department that houses the program. Click Apply.