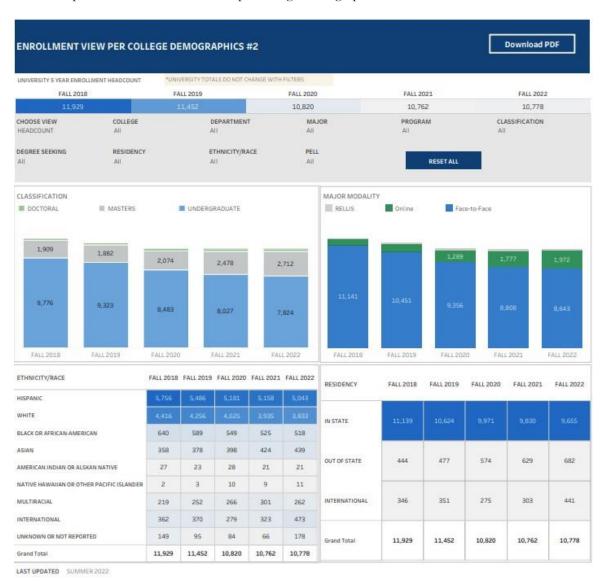

## **Headcount Majors – Ethnicity/Race**

1. Once you have successfully navigated to the dashboard, select the Enrollment Per College Demographics #2 tab near the top of the page.

2 This will present the Enrollment view per college demographic #2 as shown below.

## Department-Level Assessment Report Data Guide

Headcount Majors - Ethnicity/Race

3 From the College drop-down, select the college that houses the program you are accessing data for.

4 From the Department drop-down, select the Department that houses the program. Click Apply.