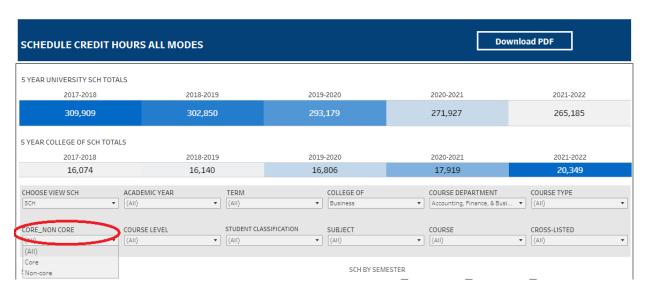

## **UCCP SCHs**

1. Once you have successfully navigated to the dashboard, select the SCH Per College tab near the top of the page.



2 This will present the SCH Per College data, as shown below.



## **Department-Level Assessment Report Data Guide** UCCP SCHs

3 From the College drop-down, select the college that houses the UCCP courses that will be included.



4 From the CORE\_NON CORE drop-down, select Core



## **Department-Level Assessment Report Data Guide** UCCP SCHs

5. From the Course drop-down, select the appropriate courses. Click Apply.



## **Department-Level Assessment Report Data Guide** UCCP SCHs

6 The data under the SCH By Course Class section are the UCCP SCHs for each of the past five academic years.