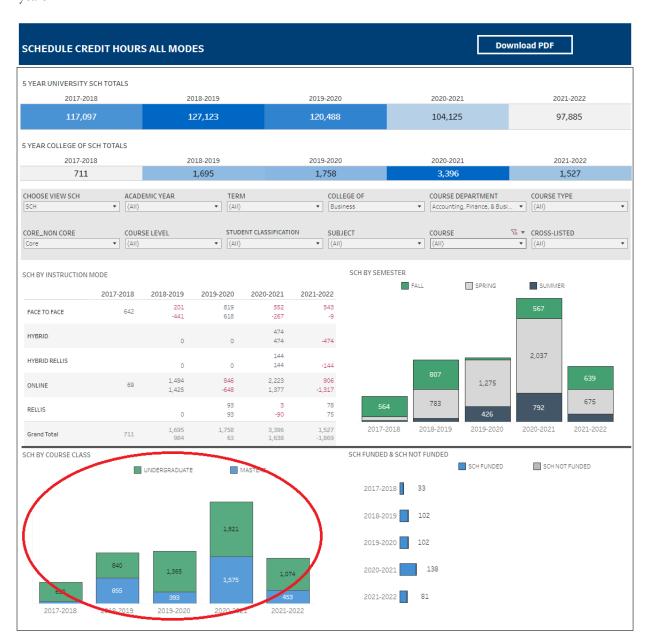

## **Department-Level Assessment Report Data Guide** UCCP SCHs

6 The data under the SCH By Course Class section are the UCCP SCHs for each of the past five academic years.