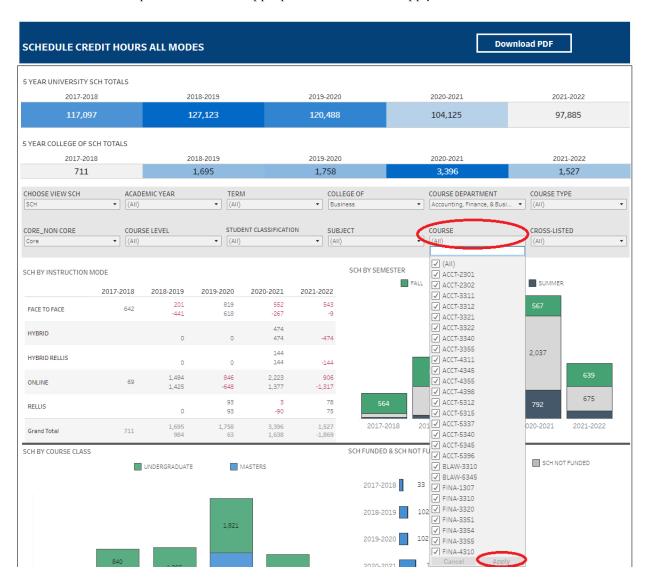

## **Department-Level Assessment Report Data Guide** UCCP SCHs

5. From the Course drop-down, select the appropriate courses. Click Apply.