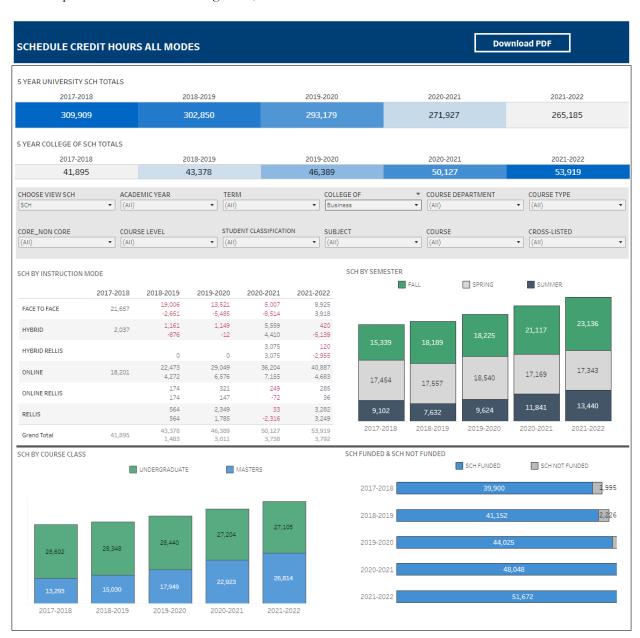

## **Department-Level Assessment Report Data Guide** UCCP SCHs

6 The data under the SCH By Course Class section are the UCCP SCHs for each of the past five academic years.