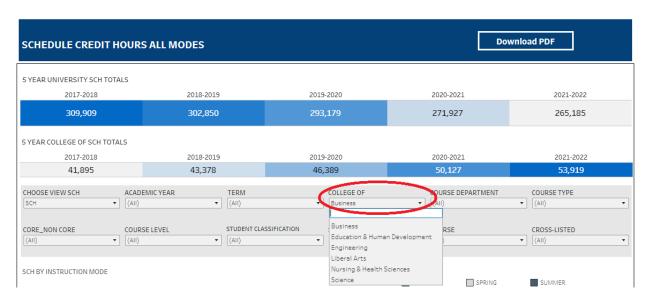

## **Department-Level Assessment Report Data Guide** UCCP SCHs

6 The data under the SCH By Course Class section are the UCCP SCHs for each of the past five academic years.