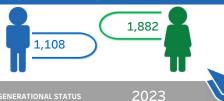

#### DEGREES AWARDED BY GENDER

DEGREES AWARDED BY GENERATIONAL STATUS

First Generation

Continuina

Generation

47%

Not Reported 8%