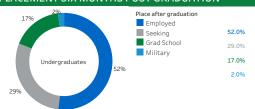

Download PDF

TOTAL DEGREE AWARDED

| Baccalaureate | 1,676 | 56% |
|---------------|-------|-----|
| Masters       | 1,250 | 42% |
| Doctors       | 47    | 2%  |
| Certificates  | 17    | 1%  |
|               |       |     |





#### **TOP 6 MASTERS DEGREES**



## AVERAGE CUMULATIVE GRADES

3.43 University average

Undergraduate 3.26
Graduate 3.65
Doctoral 3.70

#### DEGREES AWARDED BY AGE

2,990

| 19-21 | 179            | 6%    | 31-35 | 279 | 9% |
|-------|----------------|-------|-------|-----|----|
| 22-24 | 2-24 1.212 41% | 36-50 | 489   | 16% |    |
| 22-24 | 1,212          | 4170  | 51-64 | 67  | 2% |
| 25-30 | 752            | 25%   | 65 +  | 5   | 0% |

#### DEGREES AWARDED BY PELL GRANT RECIPENT





34%

### Recipients

## PLACEMENT SIX MONTHS POST GRADUATION





#### TOP 6 BACHELORS DEGREES

Nursing 180
Psychology 103
SN-BS-BIMS 98
Kinesiology 77
SN-BS-BIOL 74

Year



## TOP 6 DOCTORAL DEGREES

LA-BS-CRIJ

Nursing Practice 11

Educational Leadership 11

Counselor Education 10

Curriculum & Instruction 8

SN-PHD-CMSS 6

EN-PHD-GSCM 1

60

#### ACADEMIC HONORS

SUMMA CUM LAUDE 78

MAGNA CUM LAUDE 92

CUM LAUDE 97

# DEGREES AWARDED BY RACE/ETHNICITY



#### DEGREES AWARDED BY GENDER



DEGREES AWARDED BY GENERATIONAL STATUS

First Generation

Continuina

Generation

47%

Not Reported 8%

#### AVERAGE SALARY SIX MONTHS POST GRADUATION

\$41,704

Undergraduates

\$76,906

Graduates