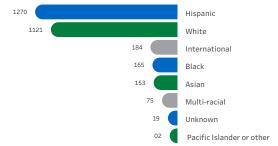

DED BY AGE

2,990

| 19-21 | 179            | 6%    | 31-35 | 279 | 9% |
|-------|----------------|-------|-------|-----|----|
| 22-24 | 2-24 1.212 41% | 36-50 | 489   | 16% |    |
| 22-24 | 1,212          | 4170  | 51-64 | 67  | 2% |
| 25-30 | 752            | 25%   | 65 +  | 5   | 0% |

#### DEGREES AWARDED BY PELL GRANT RECIPENT





34%

### Recipients

## PLACEMENT SIX MONTHS POST GRADUATION





#### TOP 6 BACHELORS DEGREES

Nursing 180
Psychology 103
SN-BS-BIMS 98
Kinesiology 77
SN-BS-BIOL 74

Year



## TOP 6 DOCTORAL DEGREES

LA-BS-CRIJ

Nursing Practice 11

Educational Leadership 11

Counselor Education 10

Curriculum & Instruction 8

SN-PHD-CMSS 6

EN-PHD-GSCM 1

60

#### ACADEMIC HONORS

SUMMA CUM LAUDE 78

MAGNA CUM LAUDE 92

CUM LAUDE 97

# DEGREES AWARDED BY RACE/ETHNICITY



#### DEGREES AWARDED BY GENDER



DEGREES AWARDED BY GENERATIONAL STATUS

First Generation

Continuina

Generation

47%

Not Reported 8%

#### AVERAGE SALARY SIX MONTHS POST GRADUATION

\$41,704

Undergraduates

\$76,906

Graduates