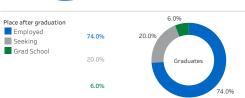

Download PDF

TOTAL DEGREE AWARDED

| Baccalaureate | 1,676 | 56% |
|---------------|-------|-----|
| Masters       | 1,250 | 42% |
| Doctors       | 47    | 2%  |
| Certificates  | 17    | 1%  |
|               |       |     |





#### **TOP 6 MASTERS DEGREES**



## AVERAGE CUMULATIVE GRADES

3.43 University average

Undergraduate 3.26
Graduate 3.65
Doctoral 3.70

#### DEGREES AWARDED BY AGE

2,990

| 19-21 | 179            | 6%    | 31-35 | 279 | 9% |
|-------|----------------|-------|-------|-----|----|
| 22-24 | 2-24 1.212 41% | 36-50 | 489   | 16% |    |
| 22-24 | 1,212          | 4170  | 51-64 | 67  | 2% |
| 25-30 | 752            | 25%   | 65 +  | 5   | 0% |

#### DEGREES AWARDED BY PELL GRANT RECIPENT





34%

### Recipients

## PLACEMENT SIX MONTHS POST GRADUATION





#### TOP 6 BACHELORS DEGREES

Nursing 180
Psychology 103
SN-BS-BIMS 98
Kinesiology 77
SN-BS-BIOL 74

Year



## TOP 6 DOCTORAL DEGREES

LA-BS-CRIJ

Nursing Practice 11

Educational Leadership 11

Counselor Education 10

Curriculum & Instruction 8

SN-PHD-CMSS 6

EN-PHD-GSCM 1

60

#### ACADEMIC HONORS

SUMMA CUM LAUDE 78

MAGNA CUM LAUDE 92

CUM LAUDE 97

# DEGREES AWARDED BY RACE/ETHNICITY



#### DEGREES AWARDED BY GENDER



DEGREES AWARDED BY GENERATIONAL STATUS

First Generation

Continuina

Generation

47%

Not Reported 8%

#### AVERAGE SALARY SIX MONTHS POST GRADUATION

\$41,704

Undergraduates

\$76,906

Graduates